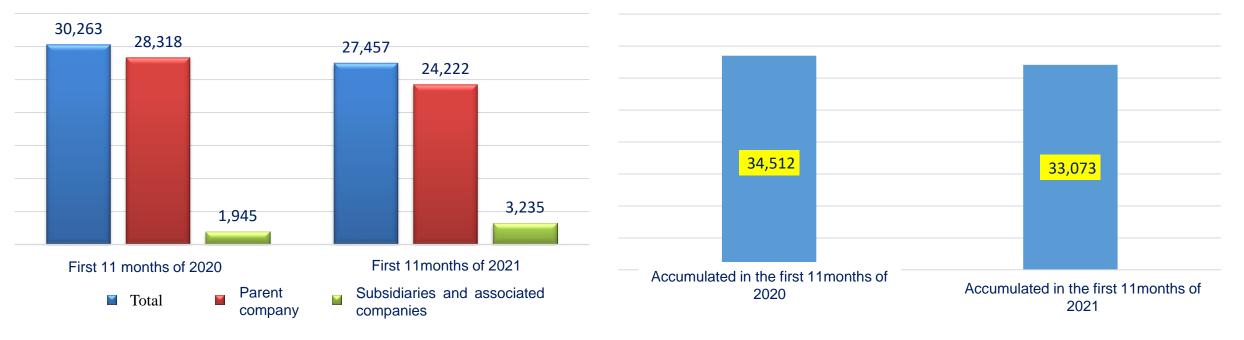

#### Total output (Mil. kWh)

#### Revenue of parent company (Bil VND)

- Electrical system: In November, the load demand increased again compared to previous months due to policy on loosening social distancing in localities). Accumulated in the first 11 months of 2021, to total generated electricity of the whole system reached 233.7 billion kWh, increased by 3.24% YoY.
- EVNGENCO3: Production output of the first 11 months of 2021 of EVNGENCO3 the Parent Company reached 24,222 million kWh, which equal to 85.54% YoY because power plants have not been operated at a high load and long-term standby time.
- Revenue in the first 10 months of 2021 of the Parent Company reached **33,073 Billion VND (-4.17% YoY)**.

## II. OUTPUT BREAKDOWN

| Units                                        | Capacity<br>(MW)     | %<br>equity | 2021 plan<br>(Mil kWh) | Nov. 2021<br>(Mil kWh) | Nov. 2021<br>(Actual)<br>(Mil kWh) | Monthly<br>actual/<br>planned (%) | Annual<br>accumulati<br>on (Mil<br>kWh) | YoY (%) | 2021 actual/<br>planned (%) |
|----------------------------------------------|----------------------|-------------|------------------------|------------------------|------------------------------------|-----------------------------------|-----------------------------------------|---------|-----------------------------|
| Parent Company                               | 5,485                | 100         | 29,654                 | 2,497                  | 2,043                              | 81.82                             | 24,222                                  | 85.54   | 81.68                       |
| Phu My Gas-fire PP                           | 2,540                | 100         | 12,980                 | 1,042                  | 639                                | 61.31                             | 9,384                                   | 73.94   | 72.30                       |
| Phu My 1                                     | 1,080                | 0 100       | 6,909                  | 557                    | 309                                | 55.41                             | 5,197                                   | 82.31   | 75.22                       |
| Phu My 2.1 & 2.1<br>Extension                | 890                  | 100         | 3,701                  | 290                    | 210                                | 72.39                             | 2,560                                   | 70.01   | 69.16                       |
| Phu My 4                                     | 450                  | 100         | 2,370                  | 195                    | 120                                | 61.70                             | 1,628                                   | 59.80   | 68.68                       |
| BuonKuop PP                                  | 586                  | 100         | 2,703                  | 321                    | 407                                | 126.96                            | 2,279                                   | 98.58   | 84.31                       |
| Vinh Tan Coal-fired PP                       | 1,244                | 100         | 7,433                  | 474                    | 378                                | 79.82                             | 6,364                                   | 89.10   | 85.62                       |
| Mong Duong Coal-fired PP                     | 1,080                | 100         | 6,480                  | 656                    | 616                                | 93.90                             | 6,146                                   | 100.29  | 94.86                       |
| Vinh Tan 2 Solar PP                          | 42.65 MWp<br>~ 35 MW | 1111        | 59                     | 4                      | 3                                  | 63.19                             | 49                                      | 110.58  | 82.35                       |
| Subsidiaries & Associated<br>companies       | 490                  |             | 785                    | 52                     | 80                                 | 155.24                            | 965                                     | 122.26  | 122.86                      |
| Ba Ria Gas-fired PP (BTP)                    | 390                  | 79.56       | 425                    | 22                     | 58                                 | 262.18                            | 570                                     | 211.87  | 134.12                      |
| Ninh Binh Coal-fired PP<br>(NBP)             | 100                  | 54.76       | 360                    | 30                     | 22                                 | 75.73                             | 395                                     | 75.91   | 109.59                      |
| Associated companies<br>(VSH, TBC, Sesan 3A) | 584                  | 30          | 2,263                  | 203                    | 319                                | 157.46                            | 2,270                                   | 196.45  | 100.30                      |
| Total                                        | 6,559                | -           | 32,703                 | 2,751                  | 2,442                              | 88.76                             | 27,457                                  | 90.73   | 83.96                       |

| Revenue of production<br>output | Accumulation<br>in the first 11<br>months of<br>2021<br>(Bil VND) | YoY (%) |        |  |
|---------------------------------|-------------------------------------------------------------------|---------|--------|--|
| Parent Company                  | 33,073                                                            | 34,512  | -4.17% |  |
| Phu My Gas-fired PP             | 14,796                                                            | 15,317  | -3.40% |  |
| Buon Kuop HP                    | 1,472                                                             | 1,457   | 1.06%  |  |
| Vinh Tan coal-fired PP          | 9,016                                                             | 9,410   | -4.19% |  |
| Mong Duong coal-fired PP        | 7,789                                                             | 8,328   | -6.48% |  |