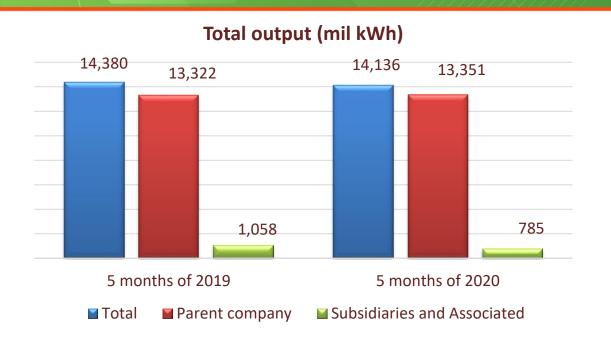

### Stock information on May 29, 2020

- UPCoM: PGV
- Number of outstanding shares: 1,069,969,577
- Charter Capital (Bil VND): 10,700
- Market Capitalization (bil VND): 13,161
- FOL: 49%

- In May 2020, the load of electricity system **increased by 1.25%** compared to the same period in 2019, only reaching 93.8% compared to the plan of 2020. Phu My, Vinh Tan 2 and Mong Duong 1 power plants operate stably; Gas- fired thermal power mobilization is at an average level about 37.52 million kWh/day; Coal- fired thermal power mobilization is relatively high (about 50.43 million kWh/day); Buon Kuop Hydropower Plant was mobilized according to the flow of water.
- Production output in May 2020 of EVNGENCO 3's the parent company **reached 2,728 million kWh**, equivalent to **90.42%** of the monthly plan. The accumulated output of the first 5 months in 2020 reached **13,351 million kWh**, completing 40.94% of the yearly plan and exceeded 0.22 % compared to the same period in 2019.
- The accumulated revenue of the first 05 months in 2020 was estimated at VND 17,831 billion, increasing 0.67% compared to the same period in 2019.

# **OUTPUT BREAKDOWN**

| Units                                     | Capacity<br>(MW) | Equity<br>(%) | 2020<br>(planned) | May 2020<br>(Planned) | May 2020<br>(Actual) | % of the<br>Actual<br>(Planned) | Accumulation in 2020 | YoY<br>(%) | Comparison<br>to 2020<br>planned (%) |
|-------------------------------------------|------------------|---------------|-------------------|-----------------------|----------------------|---------------------------------|----------------------|------------|--------------------------------------|
| Parent company                            | 5,450            |               | 32,616            | 3,017                 | 2,728                | 90.42                           | 13,351               | 100.22     | 40.94                                |
| Phu My gas-fired TP                       | 2,540            | 100           | 15,187            | 1,366                 | 1,163                | 85.13                           | 6,161                | 91.52      | 40.57                                |
| 1. Phu My 1                               | 1,080            | 100           | 7,174             | 675                   | 614                  | 90.93                           | 3,105                | 106.82     | 43.28                                |
| 2. Phu My 2.1 & 2.1 extension             | 890              | 100           | 4,988             | 409                   | 278                  | 68.04                           | 1,664                | 64.12      | 33.36                                |
| 3. Phu My 4                               | 450              | 100           | 3,026             | 283                   | 271                  | 95.97                           | 1,393                | 113.13     | 46.04                                |
| BuonKuop HP                               | 586              | 100           | 2,398             | 136                   | 64                   | 47.24                           | 445                  | 64.71      | 18.55                                |
| Vinh Tan 2 coal-fired TP                  | 1,244            | 100           | 7,964             | 830                   | 795                  | 95.81                           | 3,439                | 116.23     | 43.19                                |
| Mong Duong coal-fired TP                  | 1,080            | 100           | 7,047             | 683                   | 701                  | 102.70                          | 3,288                | 111.70     | 46.65                                |
| Vinh Tan 2 Solar Power                    | 42.65            | 100           | 20                | 2                     | 4                    | 230.81                          | 18                   | 0          | 91.11                                |
| Subsidiaries & Associated companies       | 490              |               | 2,746             | 173                   | 69                   | 39.98                           | 420                  | 82.48      | 27.81                                |
| Ba Ria gas-fired TP (BTP)                 | 390              | 79.60         | 892               | 102                   | 6                    | 6.19                            | 121                  | 43.93      | 13.62                                |
| Ninh Binh coal-fired TP (NBP)             | 100              | 54.76         | 618               | 71                    | 63                   | 88.47                           | 298                  | 128.33     | 48.31                                |
| Associated companies (TBC, VSH, Sesan 3A) | 364              |               | 1,237             | 96                    | 88                   | 92.01                           | 365                  | 66.54      | 29.54                                |
| Total                                     | 6,304            |               | 35,362            | 3,286                 | 2,885                | 87.81                           | 14,136               | 98.30      | 39.98                                |