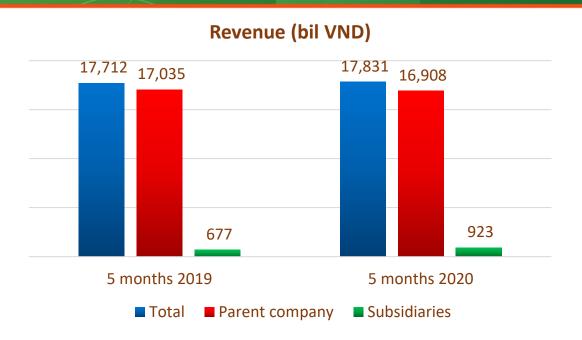

### Stock information on May 29, 2020

- UPCoM: PGV
- Number of outstanding shares: 1,069,969,577
- Charter Capital (Bil VND): 10,700
- Market Capitalization (bil VND): 13,161
- FOL: 49%

- In May 2020, the load of electricity system **increased by 1.25%** compared to the same period in 2019, only reaching 93.8% compared to the plan of 2020. Phu My, Vinh Tan 2 and Mong Duong 1 power plants operate stably; Gas- fired thermal power mobilization is at an average level about 37.52 million kWh/day; Coal- fired thermal power mobilization is relatively high (about 50.43 million kWh/day); Buon Kuop Hydropower Plant was mobilized according to the flow of water.
- Production output in May 2020 of EVNGENCO 3's the parent company **reached 2,728 million kWh**, equivalent to **90.42%** of the monthly plan. The accumulated output of the first 5 months in 2020 reached **13,351 million kWh**, completing 40.94% of the yearly plan and exceeded 0.22 % compared to the same period in 2019.
- The accumulated revenue of the first 05 months in 2020 was estimated at VND 17,831 billion, increasing 0.67% compared to the same period in 2019.

## BUSINESS PERFORMANCE BREAKDOWN

| Revenue (Billion VND)    | 2020 plan | Accumulation in the first 5 months of 2019 (Billion VND) | Estimated Accumulation in the first 5 months of 2020 (Billion VND) | Y-O-Y<br>Growth<br>(%) | % 2020 Plan |
|--------------------------|-----------|----------------------------------------------------------|--------------------------------------------------------------------|------------------------|-------------|
| GENCO3's Parent company  | 41,329    | 17,035                                                   | 16,908                                                             | -0.74                  | 41.22       |
| Phu My gas-fired TP      | 19,760    | 8,497                                                    | 7,643                                                              | -10.06                 | 43.00       |
| BuonKuop HP              | 1,679     | 578                                                      | 269                                                                | -53.40                 | 34.40       |
| Vinh Tan 2 coal-fired TP | 10,535    | 4,011                                                    | 4,668                                                              | +16.36                 | 38.08       |
| Mong Duong coal-fired TP | 9,354     | 3,948                                                    | 4,329                                                              | +9.63                  | 42.21       |
| GENCO3's Subsidiaries    | 2,896     | 677                                                      | 923                                                                | +36.20                 | 23.39       |
| Ba Ria gas-fired TP      | 1,816     | 381                                                      | 429                                                                | +12.77                 | 20.96       |
| Ninh Binh coal-fired TP  | 1,080     | 297                                                      | 493                                                                | +66.25                 | 27.48       |
| Total                    | 44,225    | 17,712                                                   | 17,831                                                             | +0.67                  | 40.05       |