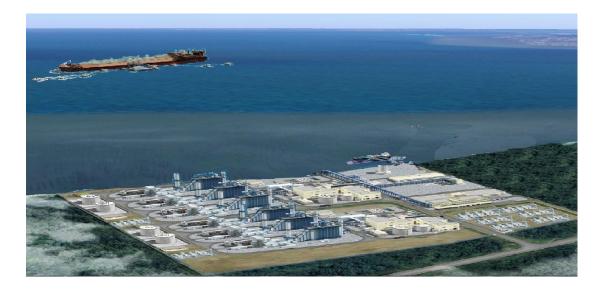

### **Long Son Power Complex – Ba Ria - Vung Tau Province**

- April 23, 2020, The Prime Minister issued Document No.479/TTg-CN which approved the addition of Long Son Power Complex Phase 1 (1,200 1,500 MW) to the Revised Electricity Plan No. VII (commercial operation in 2025-2026). The next stages are considered for approval in the Electricity Plan No. VIII
- EVNGENCO 3 is cooperating with partners in the Complex to implement steps to prepare project investment.