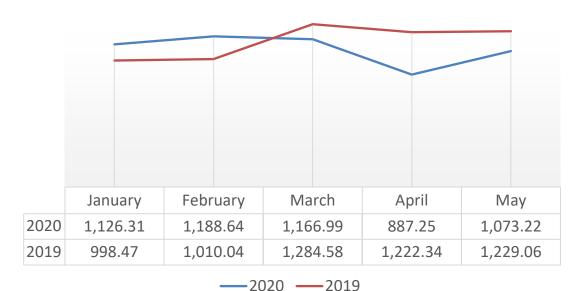

# Average monthly market price for the period of 2019 - 2020 (FMP)

- The average full market price (FMP) in May 2020 was VND 1,073.22 VND/ kWh, decreasing 12.68% compared to the same period in 2019.
- The average Gas supply for South East's power plants in the first 5 months of 2020 is about 16.01 million m³/day, of which the supply to Phu My TPP was only 7.63 million m³/day (missing about 2.87 million m³/day compared to the available capacity units)
- Power plants always maintain optimal coal, oil inventory to ensure fuel for production in the peak of 2020 dry season